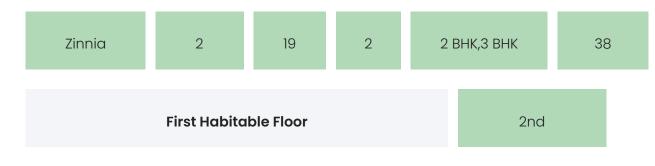

### **BUILDING LAYOUT**

| Tower Name | Number<br>of Lifts | Total<br>Floors | Flats<br>per<br>Floor | Configurations | Dwelling<br>Units |
|------------|--------------------|-----------------|-----------------------|----------------|-------------------|
|------------|--------------------|-----------------|-----------------------|----------------|-------------------|