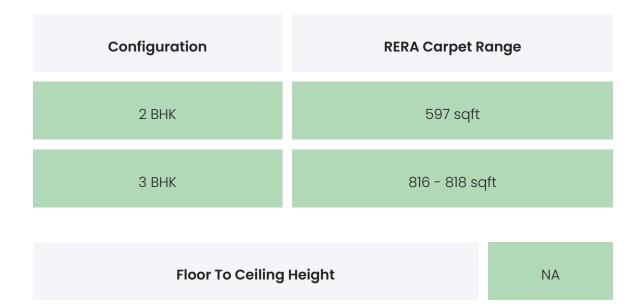

### PROJECT & AMENITIES

| Time Line                    | Size     | Typography  |  |
|------------------------------|----------|-------------|--|
| Completed on 31st July, 2018 | 430 Sqmt | 2 ВНК,З ВНК |  |